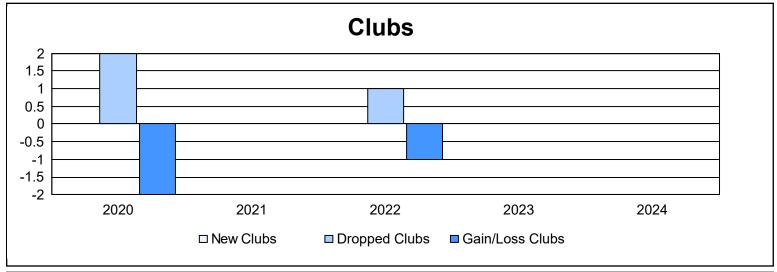

District 7 I As of June 2024 Cumulative

| Year      | New<br>Clubs | Dropped<br>Clubs | Gain/<br>Loss<br>Clubs | New<br>Members | Charter<br>Members | Reinstate<br>Members | Transfer<br>Members | Total<br>Member<br>Added | Total<br>Members<br>Dropped | Gain/<br>Loss<br>Members |
|-----------|--------------|------------------|------------------------|----------------|--------------------|----------------------|---------------------|--------------------------|-----------------------------|--------------------------|
| 2019-2020 | 0            | 2                | -2                     | 71             | 2                  | 2                    | 3                   | 78                       | 103                         | -25                      |
| 2020-2021 | 0            | 0                | 0                      | 37             | 0                  | 2                    | 3                   | 42                       | 120                         | -78                      |
| 2021-2022 | 0            | 1                | -1                     | 53             | 0                  | 9                    | 4                   | 66                       | 116                         | -50                      |
| 2022-2023 | 0            | 0                | 0                      | 64             | 0                  | 1                    | 2                   | 67                       | 69                          | -2                       |
| 2023-2024 | 0            | 0                | 0                      | 76             | 1                  | 4                    | 4                   | 85                       | 88                          | -3                       |
| Average   | 0            | 1                | -1                     | 60             | 1                  | 4                    | 3                   | 68                       | 99                          | -32                      |