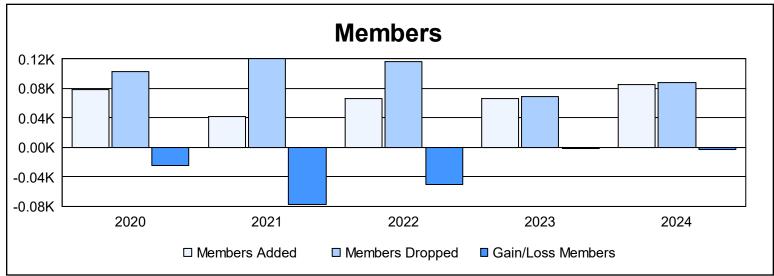

District 7 I As of June 2024 Cumulative

| Year      | New<br>Clubs | Dropped<br>Clubs | Gain/<br>Loss<br>Clubs | New<br>Members | Charter<br>Members | Reinstate<br>Members | Transfer<br>Members | Total<br>Member<br>Added | Total<br>Members<br>Dropped | Gain/<br>Loss<br>Members |
|-----------|--------------|------------------|------------------------|----------------|--------------------|----------------------|---------------------|--------------------------|-----------------------------|--------------------------|
| 2019-2020 | 0            | 2                | -2                     | 71             | 2                  | 2                    | 3                   | 78                       | 103                         | -25                      |
| 2020-2021 | 0            | 0                | 0                      | 37             | 0                  | 2                    | 3                   | 42                       | 120                         | -78                      |
| 2021-2022 | 0            | 1                | -1                     | 53             | 0                  | 9                    | 4                   | 66                       | 116                         | -50                      |
| 2022-2023 | 0            | 0                | 0                      | 64             | 0                  | 1                    | 2                   | 67                       | 69                          | -2                       |
| 2023-2024 | 0            | 0                | 0                      | 76             | 1                  | 4                    | 4                   | 85                       | 88                          | -3                       |
| Average   | 0            | 1                | -1                     | 60             | 1                  | 4                    | 3                   | 68                       | 99                          | -32                      |